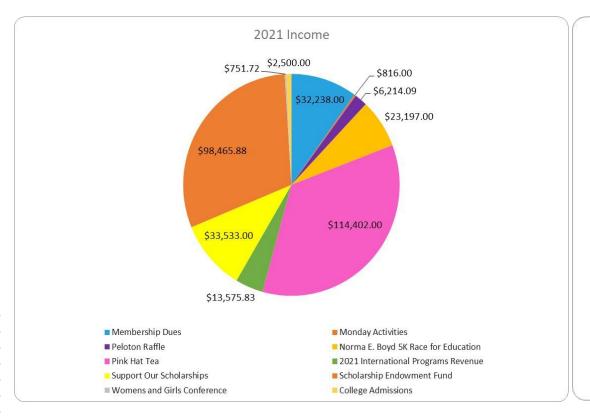

# Financials

Fiscal Year ended December 31, 2021

|  |          | PIEF 990 for Year 2021  | Prior Year<br>2020 | Current Year<br>2021 |
|--|----------|-------------------------|--------------------|----------------------|
|  | REVENUE  | Contributions & Grants  | \$241,418          | \$312,118            |
|  |          | Program Service Revenue | \$25,717           | \$13,576             |
|  |          | Investment Income       | \$25,908           | \$58,570             |
|  |          | Total Revenue           | \$293,043          | \$384,264            |
|  | EXPENSES | Grants Paid             | \$68,138           | \$70,201             |
|  |          | Fundraising Expenses    | \$17,292           | \$48,588             |
|  | EXP      | Other Expenses          | \$123,015          | \$106,363            |
|  |          | Total Expenses          | \$208,445          | \$225,152            |
|  |          | Revenue Less Expenses   | \$84,598           | \$159,112            |
|  |          | Total Assets            | \$964,346          | \$1,103,470          |