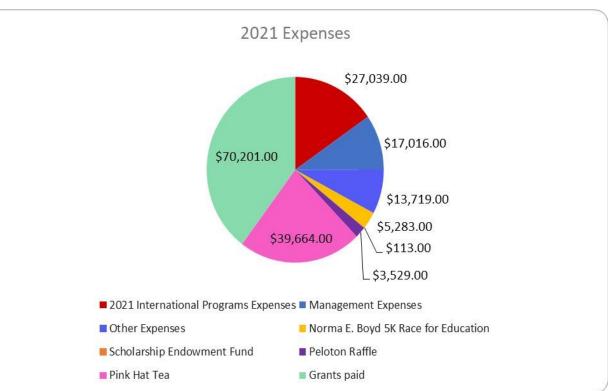

# Financials

Fiscal Year ended December 31, 2021

|  |          | PIEF 990 for Year 2021  | Prior Year<br>2020 | Current Year<br>2021 |
|--|----------|-------------------------|--------------------|----------------------|
|  | REVENUE  | Contributions & Grants  | \$241,418          | \$312,118            |
|  |          | Program Service Revenue | \$25,717           | \$13,576             |
|  |          | Investment Income       | \$25,908           | \$58,570             |
|  |          | Total Revenue           | \$293,043          | \$384,264            |
|  | EXPENSES | Grants Paid             | \$68,138           | \$70,201             |
|  |          | Fundraising Expenses    | \$17,292           | \$48,588             |
|  | EXP      | Other Expenses          | \$123,015          | \$106,363            |
|  |          | Total Expenses          | \$208,445          | \$225,152            |
|  |          | Revenue Less Expenses   | \$84,598           | \$159,112            |
|  |          | Total Assets            | \$964,346          | \$1,103,470          |